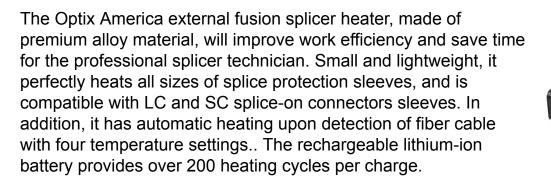

# **External Fusion Splicer Heater**

#### **Features**

- Perfect for heating splice protection sleeves & sleeves for splice-on connectors (LC & SC)
- Automatic heating upon detection of fiber cable
- Four temperature settings for fast heating of different splice sleeve sizes
- Rechargeable lithium-ion battery lasts over 200 heating cycles
- Lightweight, compact, and made of premium alloy material for ease of use and durability
- Package includes case, charger, and heater