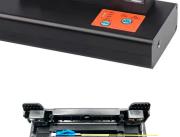

# **External Fusion Splicer Heater**

#### **Features**

- Perfect for heating splice protection sleeves & sleeves for splice-on connectors (LC & SC)
- Automatic heating upon detection of fiber cable
- Four temperature settings for fast heating of different splice sleeve sizes
- Rechargeable lithium-ion battery lasts over 200 heating cycles
- Lightweight, compact, and made of premium alloy material for ease of use and durability
- Package includes case, charger, and heater