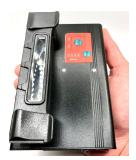

# **External Fusion Splicer Heater**

#### **Features**

- Perfect for heating splice protection sleeves & sleeves for splice-on connectors (LC & SC)
- Automatic heating upon detection of fiber cable
- Four temperature settings for fast heating of different splice sleeve sizes
- Rechargeable lithium-ion battery lasts over 200 heating cycles
- Lightweight, compact, and made of premium alloy material for ease of use and durability
- Package includes case, charger, and heater