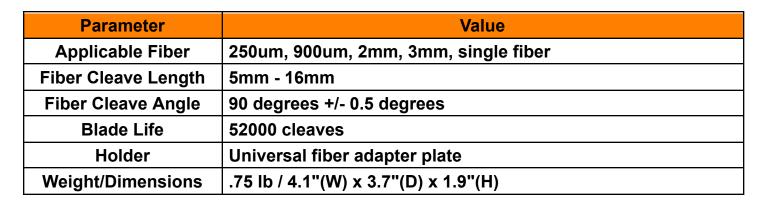

## WRXK9A Automatic Precision Cleaver

Introducing the WRXK9A precision cleaver with automatic blade rotation and automatic waste bin offering high precision fiber cleaving. Universal adapter plate accepts 250um, 900um, 2mm, and 3mm fiber cable and the WRXK9A is also compatible with industry standard removable fiber holders. Blade automatically rotates after each cleave, and can be used for 52,000 cleaves before needing to be replaced. Auto bin collects fiber waste automatically. Accurate cleave lengths range from 5 to 20 mm.

## **Features**

**Specifications** 

- Precision cleaver with automatic blade rotation and automatic waste bin
- Stable operation with typical cleave angle 90 degrees +/- 0.5 degrees.
- Includes universal adapter plate for cleaving 250um, 900um, 2mm, and 3mm cable
- Compatible with industry standard fiber holders
- Sixteen blade positions for 52,000 cleaves
- Provides accurate cleave lengths from 5 to 20 mm
- Anvil opens high for clear visibility