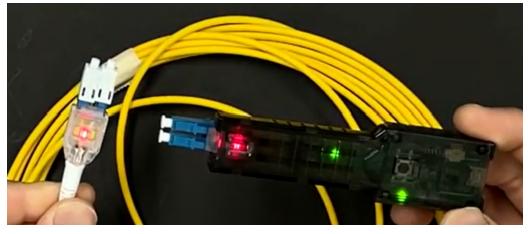

#### Identifies Patch Cords easily for moves, adds, and changes

LED Tracker Patch Cords make it easy to locate and identify patch cords between server racks in telecommunications closets and data centers. These patch cords increase work efficiency and avoid disruption of connections. Each LED Tracker Patch Cord

bright at both

ends to be identified easily without any interruption of service. The separate LED power supply with built-in and changeable battery affixes onto the patch cord keeping it illuminated. Tracker patch cords are available as a 3.0 mm OD duplex LC uniboot style in various lengths in single mode and multimode fiber. The LED Tracker Patch Cords are specified to IEC 61754-20.