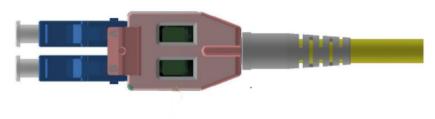

bright at both

ends to be identified easily without any interruption of service. The separate LED power supply with built-in and changeable battery affixes onto the patch cord keeping it illuminated. Tracker patch cords are available as a 3.0 mm OD duplex LC uniboot style in various lengths in single mode and multimode fiber. The LED Tracker Patch Cords are specified to IEC 61754-20.

#### **Features**

shines

- Identifies patch cords easily and without hassle
- Increases work efficiency and avoids disruption of connections
- LED power supply device with built-in and changeable battery is affixed to one end of the patch cord and keeps it illuminated so you easily find the other end.
- Patch Cords available as 3.0 mm diameter duplex LC uniboot style in various lengths with single mode or multi mode fiber.
- 100% factory tested and performance certified to IEC 61754-20