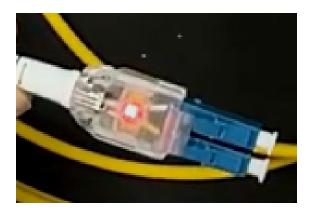

#### Identifies Patch Cords easily for moves, adds, and changes

LED Tracker Patch Cords make it easy to locate and identify patch cords between server racks in telecommunications closets and data centers. These patch cords increase work efficiency and avoid disruption of connections. Each LED Tracker Patch Cord

bright at both

ends to be identified easily without any interruption of service. The separate LED power supply with built-in and changeable battery affixes onto the patch cord keeping it illuminated. Tracker patch cords are available as a 3.0 mm OD duplex LC uniboot style in various lengths in single mode and multimode fiber. The LED Tracker Patch Cords are specified to IEC 61754-20.