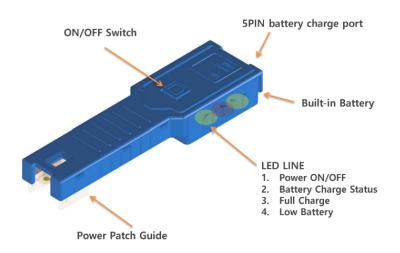

bright at both

ends to be identified easily without any interruption of service. The separate LED power supply with built-in and changeable battery affixes onto the patch cord keeping it illuminated. Tracker patch cords are available as a 3.0 mm OD duplex LC uniboot style in various lengths in single mode and multimode fiber. The LED Tracker Patch Cords are specified to IEC 61754-20.

#### **Features**

shines

- Identifies patch cords easily and without hassle
- Increases work efficiency and avoids disruption of connections
- LED power supply device with built-in and changeable battery is affixed to one end of the patch cord and keeps it illuminated so you easily find the other end.
- Patch Cords available as 3.0 mm diameter duplex LC uniboot style in various lengths with single mode or multi mode fiber.
- 100% factory tested and performance certified to IEC 61754-20