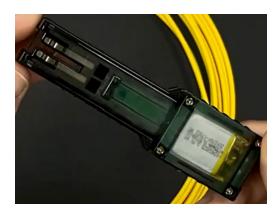

#### Identifies Patch Cords easily for moves, adds, and changes

LED Tracker Patch Cords make it easy to locate and identify patch cords between server racks in telecommunications closets and data centers. These patch cords increase work efficiency and avoid disruption of connections. Each LED Tracker Patch Cord

bright at both

ends to be identified easily without any interruption of service. The separate LED power supply with built-in and changeable battery affixes onto the patch cord keeping it illuminated. Tracker patch cords are available as a 3.0 mm OD duplex LC uniboot style in various lengths in single mode and multimode fiber. The LED Tracker Patch Cords are specified to IEC 61754-20.