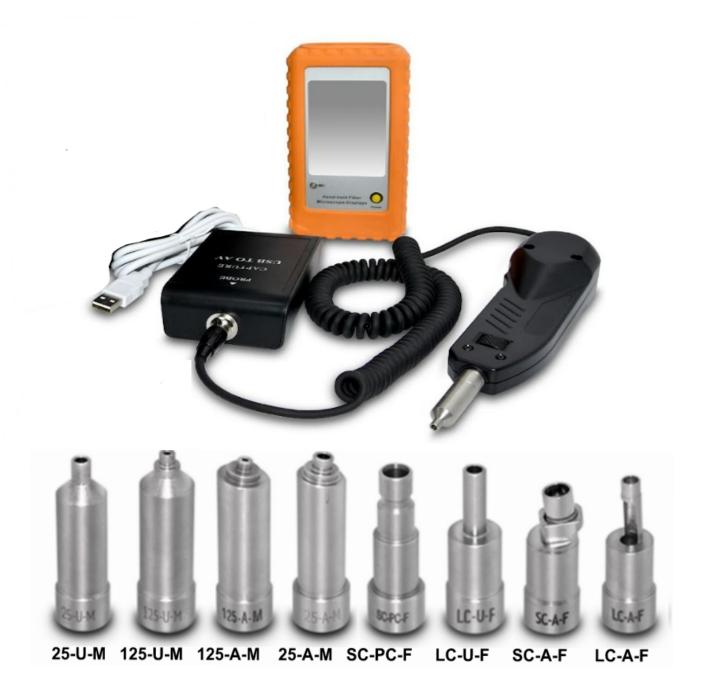

# High Precision LCD Display Screen / Includes eight adapters

The Optix America FIP-82 handheld fiber optic inspection probe is a portable video microscope used to examine installed fiber terminations and ensure terminations are smooth and clean. It can inspect all kinds of fiber optic terminations with the appropriate adaptors. This kit includes eight different precision adapter tips used for both multimode and single mode fiber end face analysis. Other adapter tips are optional.

### **Features**

- Portable video microscope with high precision LCD display screen
- Used to examine installed fiber terminations
- Eight different precision adapter tips used for both multimode and single mode fiber end face analysis
- Probe microscope offers ergonomic design and control for easy one hand operation
- High precision 3.5" display screen LCD with no latency delay. Digitally analyze end face for dirt, dust, oil, scratches, pits, and other anomalies

- Protective module cover is shatter resistant, anti-slip, and wear resistant to protect the display screen
- 250X magnification of end face shown on display
- Includes Battery indicator, focus wheel for display, and brightness level
- USB converter connects with your laptop to display the end face condition

### **USB CONVERTER**

The USB converter can connect with your laptop to display the end face condition.

#### **ADAPTERS**

25-U-M 125-U-M 125-A-M 25-A-M FC-PC-F SC-PC-F LC-U-F FC-A-F SC-A-F LC-A-F ST-U-F

| 25-U-M adapter  | FC/SC/ST/E2000 patch cord UPC male connector (included) |
|-----------------|---------------------------------------------------------|
| 125-U-M adapter | LC/MU patch cord UPC male connector (included)          |
| 125-A-M adapter | LC/MU patch cord APC male connector (included)          |
| 25-A-M adapter  | FC/SC/ST/E2000 patch cord APC male connector (included) |
| SC-PC-F adapter | SC/UPC inside bulkhead female connector (included)      |
| LC-U-F adapter  | LC/UPC inside bulkhead female connector (included)      |
| SC-A-F adapter  | SC/APC inside bulkhead female connector (included)      |
| LC-A-F adapter  | LC/APC inside bulkhead female connector (included)      |
| FC-PC-F adapter | FC/UPC inside bulkhead female connector (optional)      |
| FC-A-F adapter  | FC/APC inside bulkhead female connector (optional)      |
| ST-U-F adapter  | ST/UPC inside bulkhead female connector (optional)      |