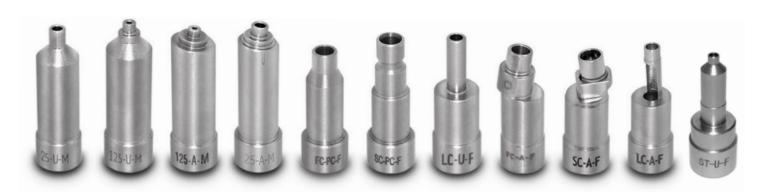

#### **ADAPTERS**

25-U-M 125-U-M 125-A-M 25-A-M FC-PC-F SC-PC-F LC-U-F FC-A-F SC-A-F LC-A-F ST-U-F

| 25-U-M adapter  | FC/SC/ST/E2000 patch cord UPC male connector (included) |
|-----------------|---------------------------------------------------------|
| 125-U-M adapter | LC/MU patch cord UPC male connector (included)          |
| 125-A-M adapter | LC/MU patch cord APC male connector (included)          |
| 25-A-M adapter  | FC/SC/ST/E2000 patch cord APC male connector (included) |
| SC-PC-F adapter | SC/UPC inside bulkhead female connector (included)      |
| LC-U-F adapter  | LC/UPC inside bulkhead female connector (included)      |
| SC-A-F adapter  | SC/APC inside bulkhead female connector (included)      |
| LC-A-F adapter  | LC/APC inside bulkhead female connector (included)      |
| FC-PC-F adapter | FC/UPC inside bulkhead female connector (optional)      |
| FC-A-F adapter  | FC/APC inside bulkhead female connector (optional)      |
| ST-U-F adapter  | ST/UPC inside bulkhead female connector (optional)      |