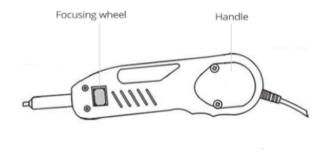

### **Features**

- Portable video microscope with high precision LCD display screen
- Used to examine installed fiber terminations
- Eight different precision adapter tips used for both multimode and single mode fiber end face analysis
- Probe microscope offers ergonomic design and control for easy one hand operation
- High precision 3.5" display screen LCD with no latency delay. Digitally analyze end face for dirt, dust, oil, scratches, pits, and other anomalies