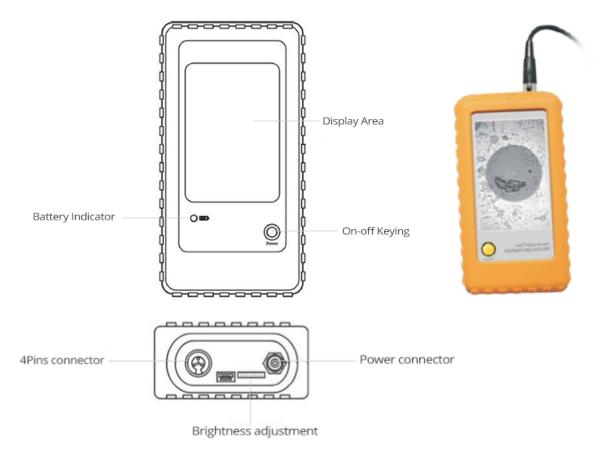

### **Features**

- Portable video microscope with high precision LCD display screen
- Used to examine installed fiber terminations
- Eight different precision adapter tips used for both multimode and single mode fiber end face analysis
- Probe microscope offers ergonomic design and control for easy one hand operation
- High precision 3.5" display screen LCD with no latency delay. Digitally analyze end face for dirt, dust, oil, scratches, pits, and other anomalies

- Protective module cover is shatter resistant, anti-slip, and wear resistant to protect the display screen
- 250X magnification of end face shown on display
- Includes Battery indicator, focus wheel for display, and brightness level
- USB converter connects with your laptop to display the end face condition

#### **LAYOUT**

Shows the end face of the connector with great detail – 250X magnification.