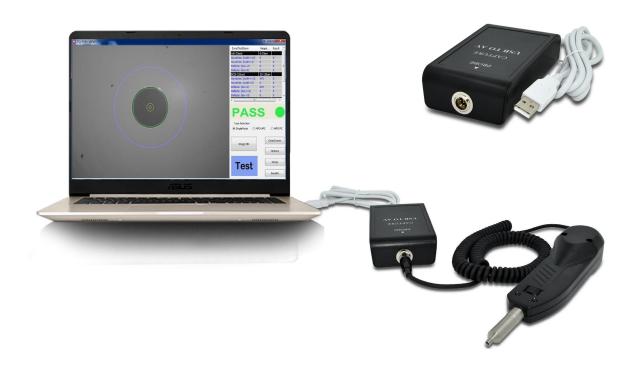

### **USB CONVERTER**

The USB converter can connect with your laptop to display the end face condition.