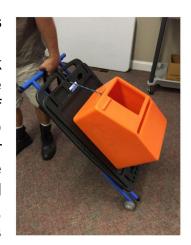

## **Ordering Information**

| Part # | Description                                                                                                                                                                                     | Deluxe Kit | Pro Kit |
|--------|-------------------------------------------------------------------------------------------------------------------------------------------------------------------------------------------------|------------|---------|
| SW-35D | Deluxe workstation with floor stand, cable management bracket, stand-offs, splice tray holder, LED dual power light & magnifying glass, wheel kit, 3-pocket pouch, seat with cushion and tether | Deluxe     |         |
| SW-35P | Professional workstation with floor stand and cable management bracket, LED dual power light & magnifying glass, tablet Holder, 3-pocket pouch                                                  |            | Pro     |
| SW-35B | Basic Workstation with floor stand and Cable Management Bracket,                                                                                                                                |            |         |
| SWA-01 | Aerial Strand Attachment Cables                                                                                                                                                                 |            |         |
| SWA-02 | Tablet Holder                                                                                                                                                                                   |            | Pro     |
| SWA-03 | Stand-offs (used to hang table)                                                                                                                                                                 | Deluxe     |         |
| SWA-04 | Splice Tray Holder                                                                                                                                                                              | Deluxe     |         |
| SWA-05 | Wheel Kit (2 wheels per kit)                                                                                                                                                                    | Deluxe     |         |
| SWA-06 | LED Dual Power Light w/3X Magnifying Glass                                                                                                                                                      | Deluxe     | Pro     |
| SWA-07 | Black Poly-Mesh 3-Pocket Pouch                                                                                                                                                                  | Deluxe     | Pro     |
| SWA-08 | Seat Cushion (Saddle Tool Pouch)                                                                                                                                                                | Deluxe     |         |
| SWA-09 | Seat with Tool Base - Orange                                                                                                                                                                    | Deluxe     |         |
| SWA-10 | Workstation Tether for Splicer Seat                                                                                                                                                             | Deluxe     |         |
| SWA-11 | Seat with Cushion (SWA-08 and SWA-09)                                                                                                                                                           |            | Pro     |
| ETS-63 | Fiber Enclosure Tripod stand                                                                                                                                                                    |            |         |