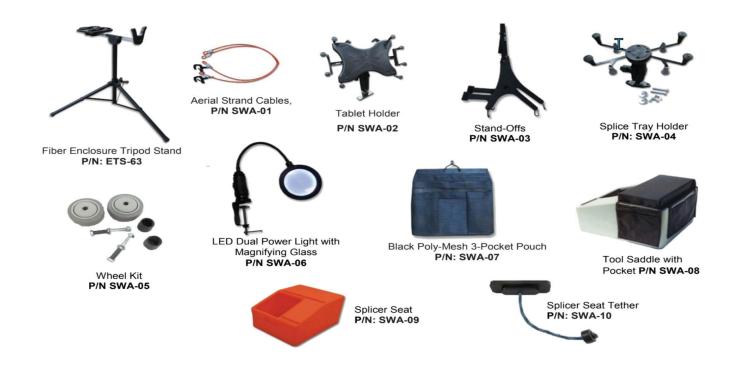

## **Accessories**

## **Ordering Information**

| Part # | Description                                                                                                                                                                                     | Deluxe Kit | Pro Kit |
|--------|-------------------------------------------------------------------------------------------------------------------------------------------------------------------------------------------------|------------|---------|
| SW-35D | Deluxe workstation with floor stand, cable management bracket, stand-offs, splice tray holder, LED dual power light & magnifying glass, wheel kit, 3-pocket pouch, seat with cushion and tether | Deluxe     |         |
| SW-35P | Professional workstation with floor stand and cable management bracket, LED dual power light & magnifying glass, tablet Holder, 3-pocket pouch                                                  |            | Pro     |
| SW-35B | Basic Workstation with floor stand and Cable Management Bracket,                                                                                                                                |            |         |
| SWA-01 | Aerial Strand Attachment Cables                                                                                                                                                                 |            |         |
| SWA-02 | Tablet Holder                                                                                                                                                                                   |            | Pro     |
| SWA-03 | Stand-offs (used to hang table)                                                                                                                                                                 | Deluxe     |         |
| SWA-04 | Splice Tray Holder                                                                                                                                                                              | Deluxe     |         |
| SWA-05 | Wheel Kit (2 wheels per kit)                                                                                                                                                                    | Deluxe     |         |
| SWA-06 | LED Dual Power Light w/3X Magnifying Glass                                                                                                                                                      | Deluxe     | Pro     |
| SWA-07 | Black Poly-Mesh 3-Pocket Pouch                                                                                                                                                                  | Deluxe     | Pro     |
| SWA-08 | Seat Cushion (Saddle Tool Pouch)                                                                                                                                                                | Deluxe     |         |
| SWA-09 | Seat with Tool Base - Orange                                                                                                                                                                    | Deluxe     |         |
| SWA-10 | Workstation Tether for Splicer Seat                                                                                                                                                             | Deluxe     |         |
| SWA-11 | Seat with Cushion (SWA-08 and SWA-09)                                                                                                                                                           |            | Pro     |
| ETS-63 | Fiber Enclosure Tripod stand                                                                                                                                                                    |            |         |