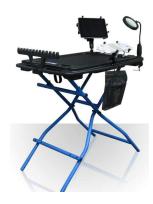

## **Versatile accessories**

The next generation Splicing Workstation is designed to support fiber splicing professionals. The heavy duty steel legs lock firmly to the work surface and stand at 31" tall. Our unique cable management bracket fits securely on either side of the workbench. Slots and holes are molded into the table to conveniently hold tools and other splicing equipment. Proven, durable, and portable - this workstation will become a "must have" tool in your splicing environment. Our **Deluxe**, **Professional**, and **Basic** Workstations packages get it right with the best accessories for your jobs.

## **Features**

- Portable workbench
- Compact fold-up
- Quick-attach standoffs
- Large work surface
- Built in slots for tools
- Heavy duty steel legs
- Versatile accessories

## **Accessories**