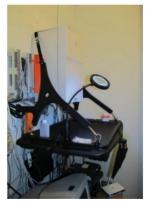

## **Versatile accessories**

The next generation Splicing Workstation is designed to support fiber splicing professionals. The heavy duty steel legs lock firmly to the work surface and stand at 31" tall. Our unique cable management bracket fits securely on either side of the workbench. Slots and holes are molded into the table to conveniently hold tools and other splicing equipment. Proven, durable, and portable - this workstation will become a "must have" tool in your splicing environment. Our **Deluxe**, **Professional**, and **Basic** Workstations packages get it right with the best accessories for your jobs.

## **Accessories**